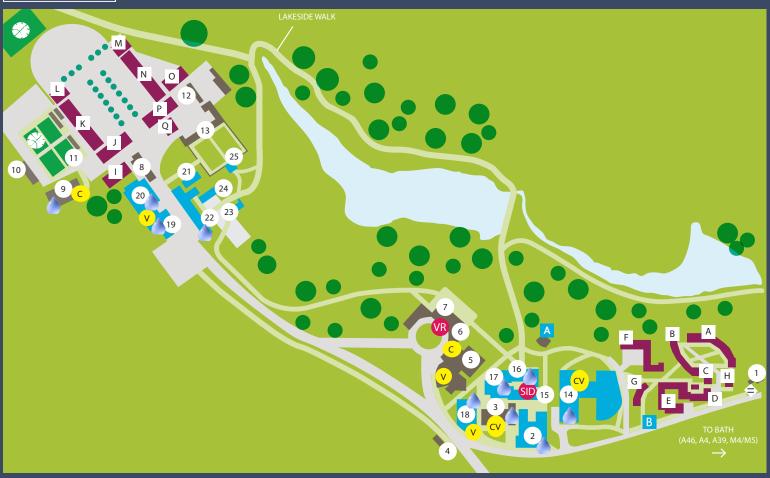

## Catering, vending and water at Newton Park campus

# Students' Union

Shop, bar and café

Refectory

Hot meals, deli and vending: hot drinks machine and real wrap hot food machine

## Water Coolers

Additional coolers: Ashton Dance Studio, Compton, Corston, Michael Tippett Centre, Newton Annex and Stanton.

**East Wing Coffee:** Hot drinks and snacks

**Library** Vending: snacks and soft drinks

**University Theatre** 

Vending: cold food i.e. sandwiches, snack machine, hot drinks and cold drinks machine

## Commons

Café plus vending machines serving cold food, and hot and cold drinks

## Newton

Vending: snacks and soft drinks

- v Vending Machines
- Catering
- Water Coolers
- **Visitor Reception**
- Student Information Desk
- Security
- Sports Pitches
- Amphitheatre

### Residences

- (A) Hiscocks
- B Harington
- © Temple House
- ① Temple
- E Langton
- F Sydney
- © Pope
- (H) Gore House
- ( Beech
- Chestnut
- (k) Elm
- (L) Maple
- M Holly
- N Lime
- Oak (P) Redwood
- **@** Walnut

- (1) Oak Tree Day Nursery
- (2) Michael Tippett Centre (MT)
- 3 Refectory
- (4) Stewards Lodge (SL)
- (5) Library (LY)
- 6 East Wing Coffee Shop
- (7) Main House (MH)
- 8 Dairy (DY)
- Students' Union (SU)
- (10) The Vinery
- (11) Walled Garden
- (2) Sophia (SO)
- (3) Stable (ST)
- (CM) (CM)
- (15) Twiverton (TN)
- (CP)
- 7 Ashton (AN)
- (18) University Theatre (UT)
- 19 Newton (NE)
- ② Stanton (SN)
- (21) Twinhoe (TE)
- (22) Corston (CN)
- (23) Castle (CE)
- (4) Wellow (WE)
- Gatehouse (GH)