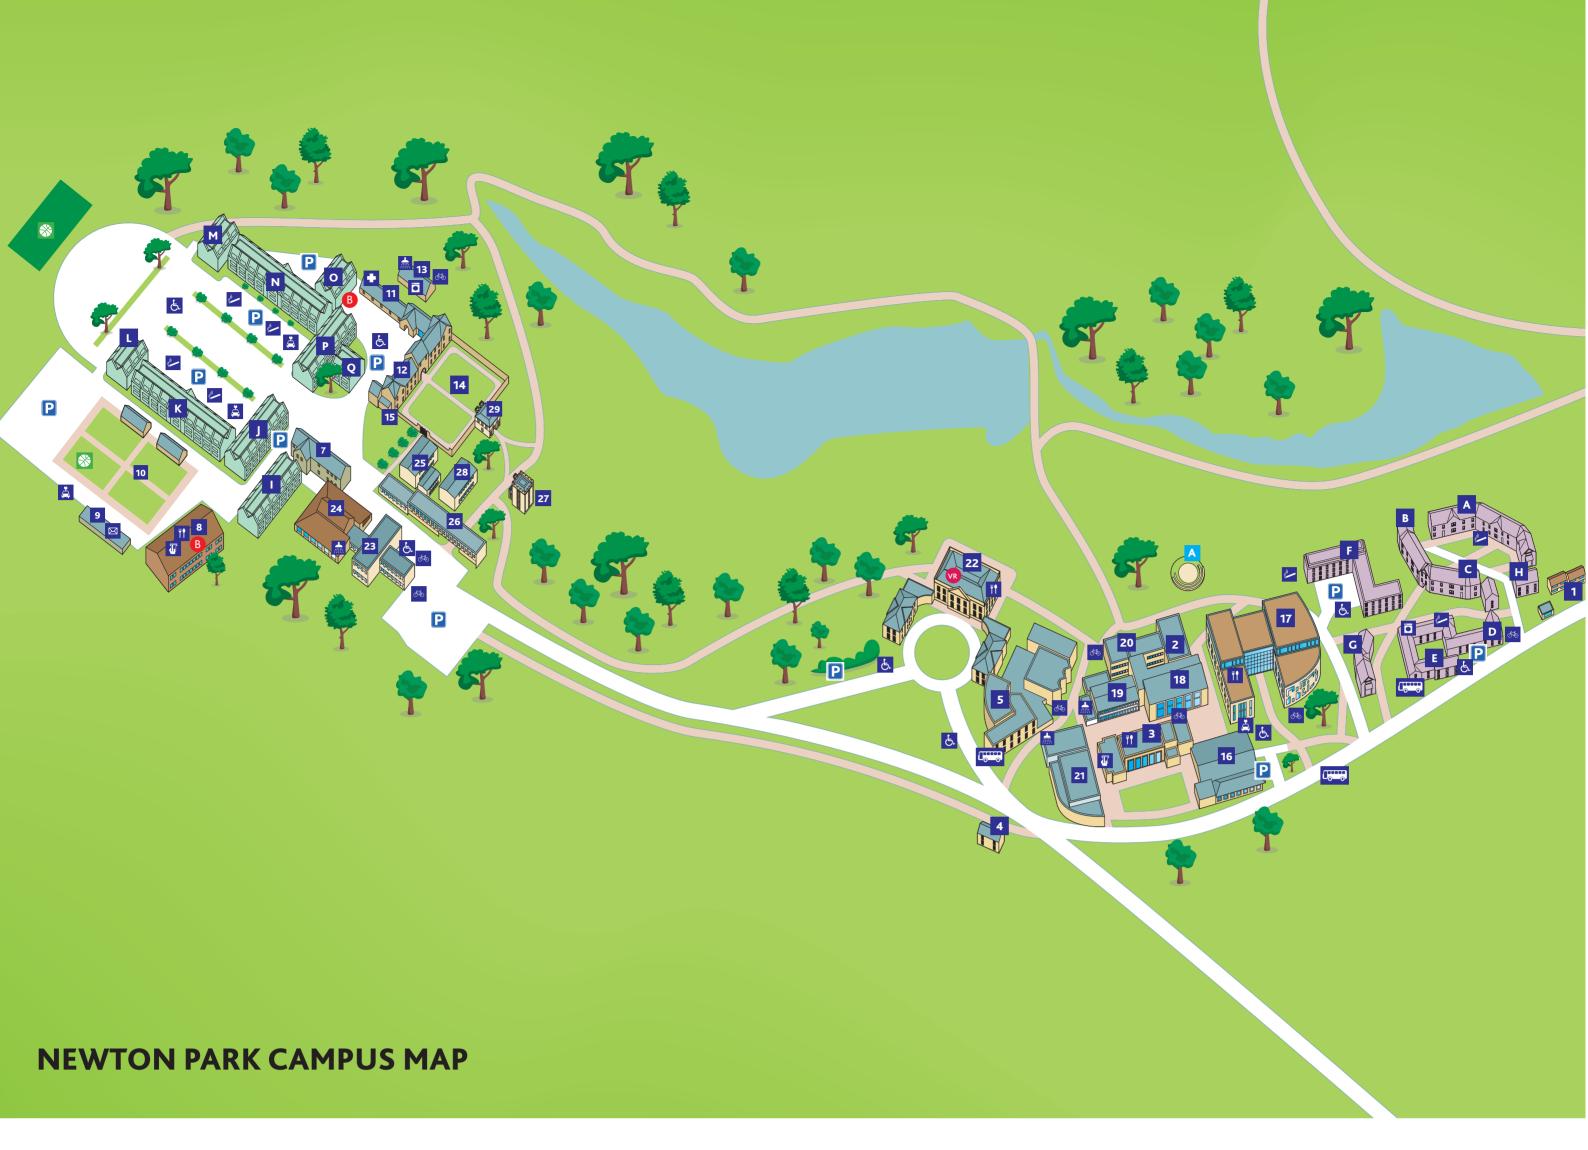

## **KEY**

- Nursery
- Student Hub
- Refectory
- Security Office
- 5 Library
- 7 Dairy
- 8 Students' Union
- Vinery (Post Room)
- Walled Garden
- 11 Sophia
- 12 Stable
- 13 Lambing Shed
- 14 Italian Gardens and Orangery
- 15 Kewstoke and Sculpture Garden

- Visitor Reception
- Bus Stop
- Parking
- **b** Disabled Parking
- Cycle Parks
- Electric Vehicle Charging Point
- **TENTIFY** Refreshments
- Washroom/Shower room
- Laundry
- Post Room
- Student Wellbeing Services/ Doctors Surgery
- Sports Pitches
- Amphitheatre
- Cash Machine
- Smoking Shelter
- **B** British Heart Foundation Bin

## **TEACHING BUILDINGS**

- Michael Tippett Centre
- 17 Commons
- 18 Twiverton
- 19 Compton
- 20 Ashton
- 21 University Theatre
- Main House
- 23 Newton
- 24 Stanton
- Twinhoe
- <sup>26</sup> Corston
- <sup>27</sup> Castle
- 28 Wellow
- <sup>29</sup> Gatehouse

## **RESIDENCES**

- A Hiscocks
- B Harington
- c Temple House
- Temple
- **E** Langton
- **F** Sydney
- G Pope
- н Gore House
- Beech
- J Chestnut
- к Elm
- Maple
- Holly
- N Lime
- OakRedwood
- **Q** Walnut